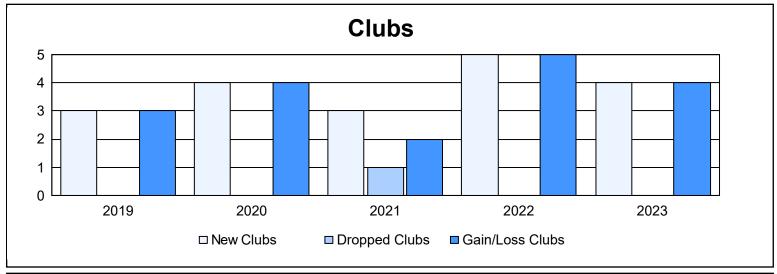

District 403 A3 As of June 2023 Cumulative

| Year      | New<br>Clubs | Dropped<br>Clubs | Gain/<br>Loss<br>Clubs | New<br>Members | Charter<br>Members | Reinstate<br>Members | Transfer<br>Members | Total<br>Member<br>Added | Total<br>Members<br>Dropped | Gain/<br>Loss<br>Members |
|-----------|--------------|------------------|------------------------|----------------|--------------------|----------------------|---------------------|--------------------------|-----------------------------|--------------------------|
| 2018-2019 | 3            | 0                | 3                      | 79             | 100                | 19                   | 3                   | 201                      | 66                          | 135                      |
| 2019-2020 | 4            | 0                | 4                      | 113            | 119                | 29                   | 7                   | 268                      | 129                         | 139                      |
| 2020-2021 | 3            | 1                | 2                      | 166            | 82                 | 3                    | 0                   | 251                      | 183                         | 68                       |
| 2021-2022 | 5            | 0                | 5                      | 169            | 132                | 6                    | 0                   | 307                      | 160                         | 147                      |
| 2022-2023 | 4            | 0                | 4                      | 147            | 104                | 3                    | 0                   | 254                      | 130                         | 124                      |
| Average   | 4            | 0                | 4                      | 135            | 107                | 12                   | 2                   | 256                      | 134                         | 123                      |