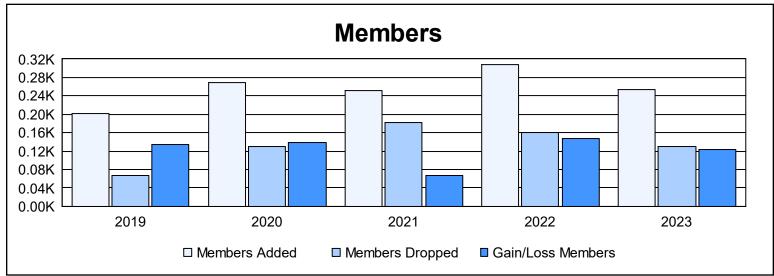

District 403 A3 As of June 2023 Cumulative

| Year      | New<br>Clubs | Dropped<br>Clubs | Gain/<br>Loss<br>Clubs | New<br>Members | Charter<br>Members | Reinstate<br>Members | Transfer<br>Members | Total<br>Member<br>Added | Total<br>Members<br>Dropped | Gain/<br>Loss<br>Members |
|-----------|--------------|------------------|------------------------|----------------|--------------------|----------------------|---------------------|--------------------------|-----------------------------|--------------------------|
| 2018-2019 | 3            | 0                | 3                      | 79             | 100                | 19                   | 3                   | 201                      | 66                          | 135                      |
| 2019-2020 | 4            | 0                | 4                      | 113            | 119                | 29                   | 7                   | 268                      | 129                         | 139                      |
| 2020-2021 | 3            | 1                | 2                      | 166            | 82                 | 3                    | 0                   | 251                      | 183                         | 68                       |
| 2021-2022 | 5            | 0                | 5                      | 169            | 132                | 6                    | 0                   | 307                      | 160                         | 147                      |
| 2022-2023 | 4            | 0                | 4                      | 147            | 104                | 3                    | 0                   | 254                      | 130                         | 124                      |
| Average   | 4            | 0                | 4                      | 135            | 107                | 12                   | 2                   | 256                      | 134                         | 123                      |